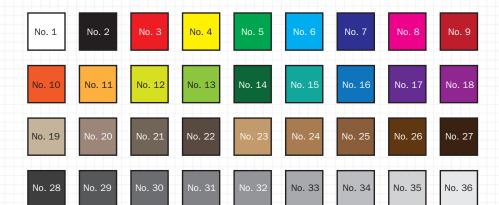

|

| Size                                                                   | Quantity |
|------------------------------------------------------------------------|----------|
| X-Small<br>Small<br>Medium<br>Large<br>X-Large<br>2X-Large<br>3X-Large |          |

<sup>\*</sup>Please Note Do not use internet images that are low resolution and not made for printing. All images must be vector files. \*\*Only One Sponsorship can be selected



#### **Ride Longer. Feel Stronger.**

#### Color Options:



#### Font Choices:

Baskerville

ITC Franklin Gothic

Sign Painter

Crusti

## Type Direction:

HORIZONTAL

ARC

### Image Options:











No. 4



No. 5



No. 6



No. 7



No. 8



No. 9



No. 10



No. 11



No. 12