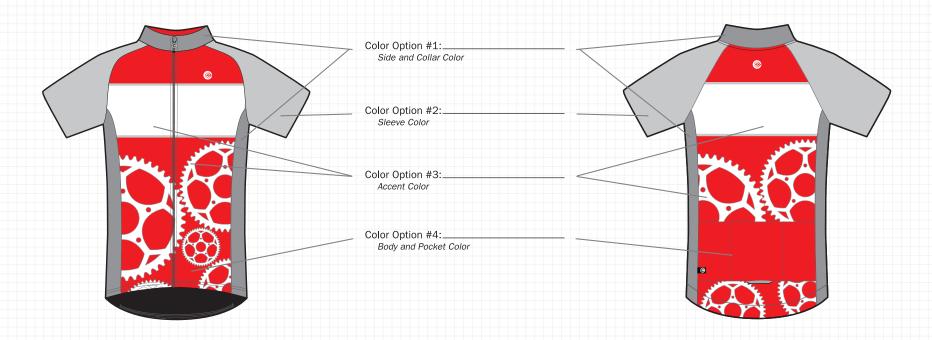

| Team Name:         |  |
|--------------------|--|
| Main Contact Name: |  |

# **Sprocket Jersey**



| Upgrades and Sponsorships                                                                                                                                                                           |                                                                            |
|-----------------------------------------------------------------------------------------------------------------------------------------------------------------------------------------------------|----------------------------------------------------------------------------|
| Upgrade to Premiere Jersey Upgraded Side Panel Mesh Fabric Upgraded Body Fabric Different Color Stitching Reflective Design Element Aero Tech Logo Sponsorship** Aero Tech Side Panel Sponsorship** | \$20.00<br>\$7.00<br>\$10.00<br>\$3.00<br>\$