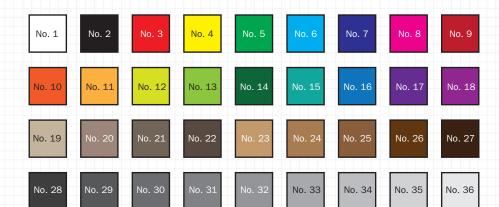

------|--|
| Element 1 placement  Element 2 placement  Element 3 placement  Element 4 placement  Element 5 placement  Element 6 placement  For any additional element placements, email custom@aerotechdesigns.co |  |

| Size                                                                   | Quantity |
|------------------------------------------------------------------------|----------|
| X-Small<br>Small<br>Medium<br>Large<br>X-Large<br>2X-Large<br>3X-Large |          |
|                                                                        |          |

<sup>\*</sup>Please Note Do not use internet images that are low resolution and not made for printing. All images must be vector files. \*\*Only One Sponsorship can be selected



#### **Ride Longer. Feel Stronger.**

#### Color Options:



#### Font Choices:

Baskerville

ITC Franklin Gothic

Sign Painter

Crusti

## Type Direction:

HORIZONTAL

ARC

### Image Options:









No. 4



No. 5



No. 6



No. 7



No. 8



No. 9



No. 10



No. 11



No. 12