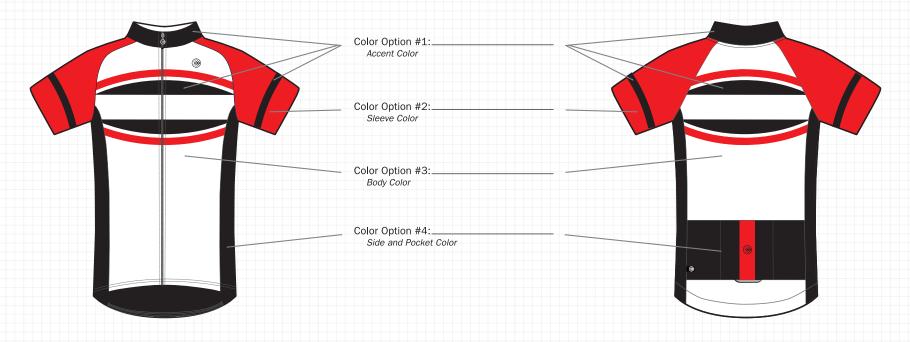

| Team Name:         |  |
|--------------------|--|
| Main Contact Name: |  |

# **Cadence Jersey**



| Upgrades and Sponsorships                                                                                                                                                                                                                 |                                                                            |
|-------------------------------------------------------------------------------------------------------------------------------------------------------------------------------------------------------------------------------------------|----------------------------------------------------------------------------|
| □ Upgrade to Premiere Jersey     □ Upgraded Side Panel Mesh Fabric     □ Upgraded Body Fabric     □ Different Color Stitching     □ Reflective Design Element     □ Ae