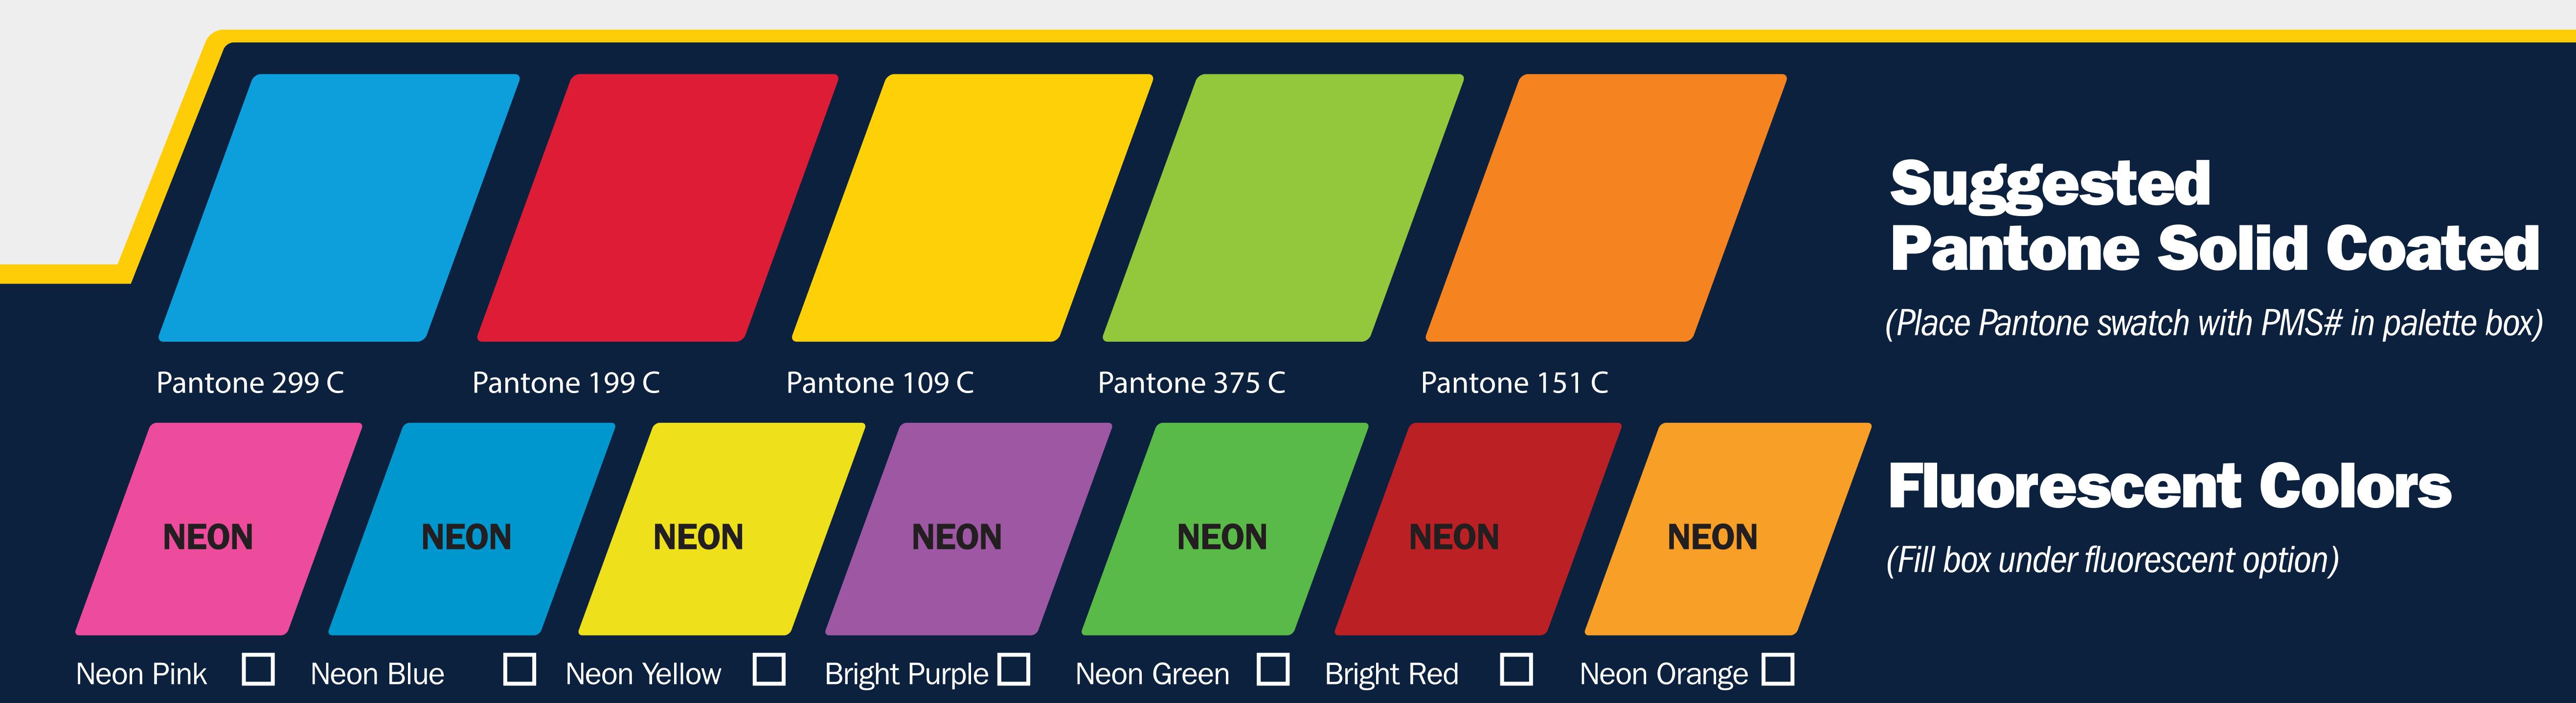

### How To Complete The Template

Please convert all fonts to paths. Adobe Illustrator "create outlines".

You are assuming the responsibility for the use of the images on your apparel.

Please use Pantone Solid Coated for swatch color choices.