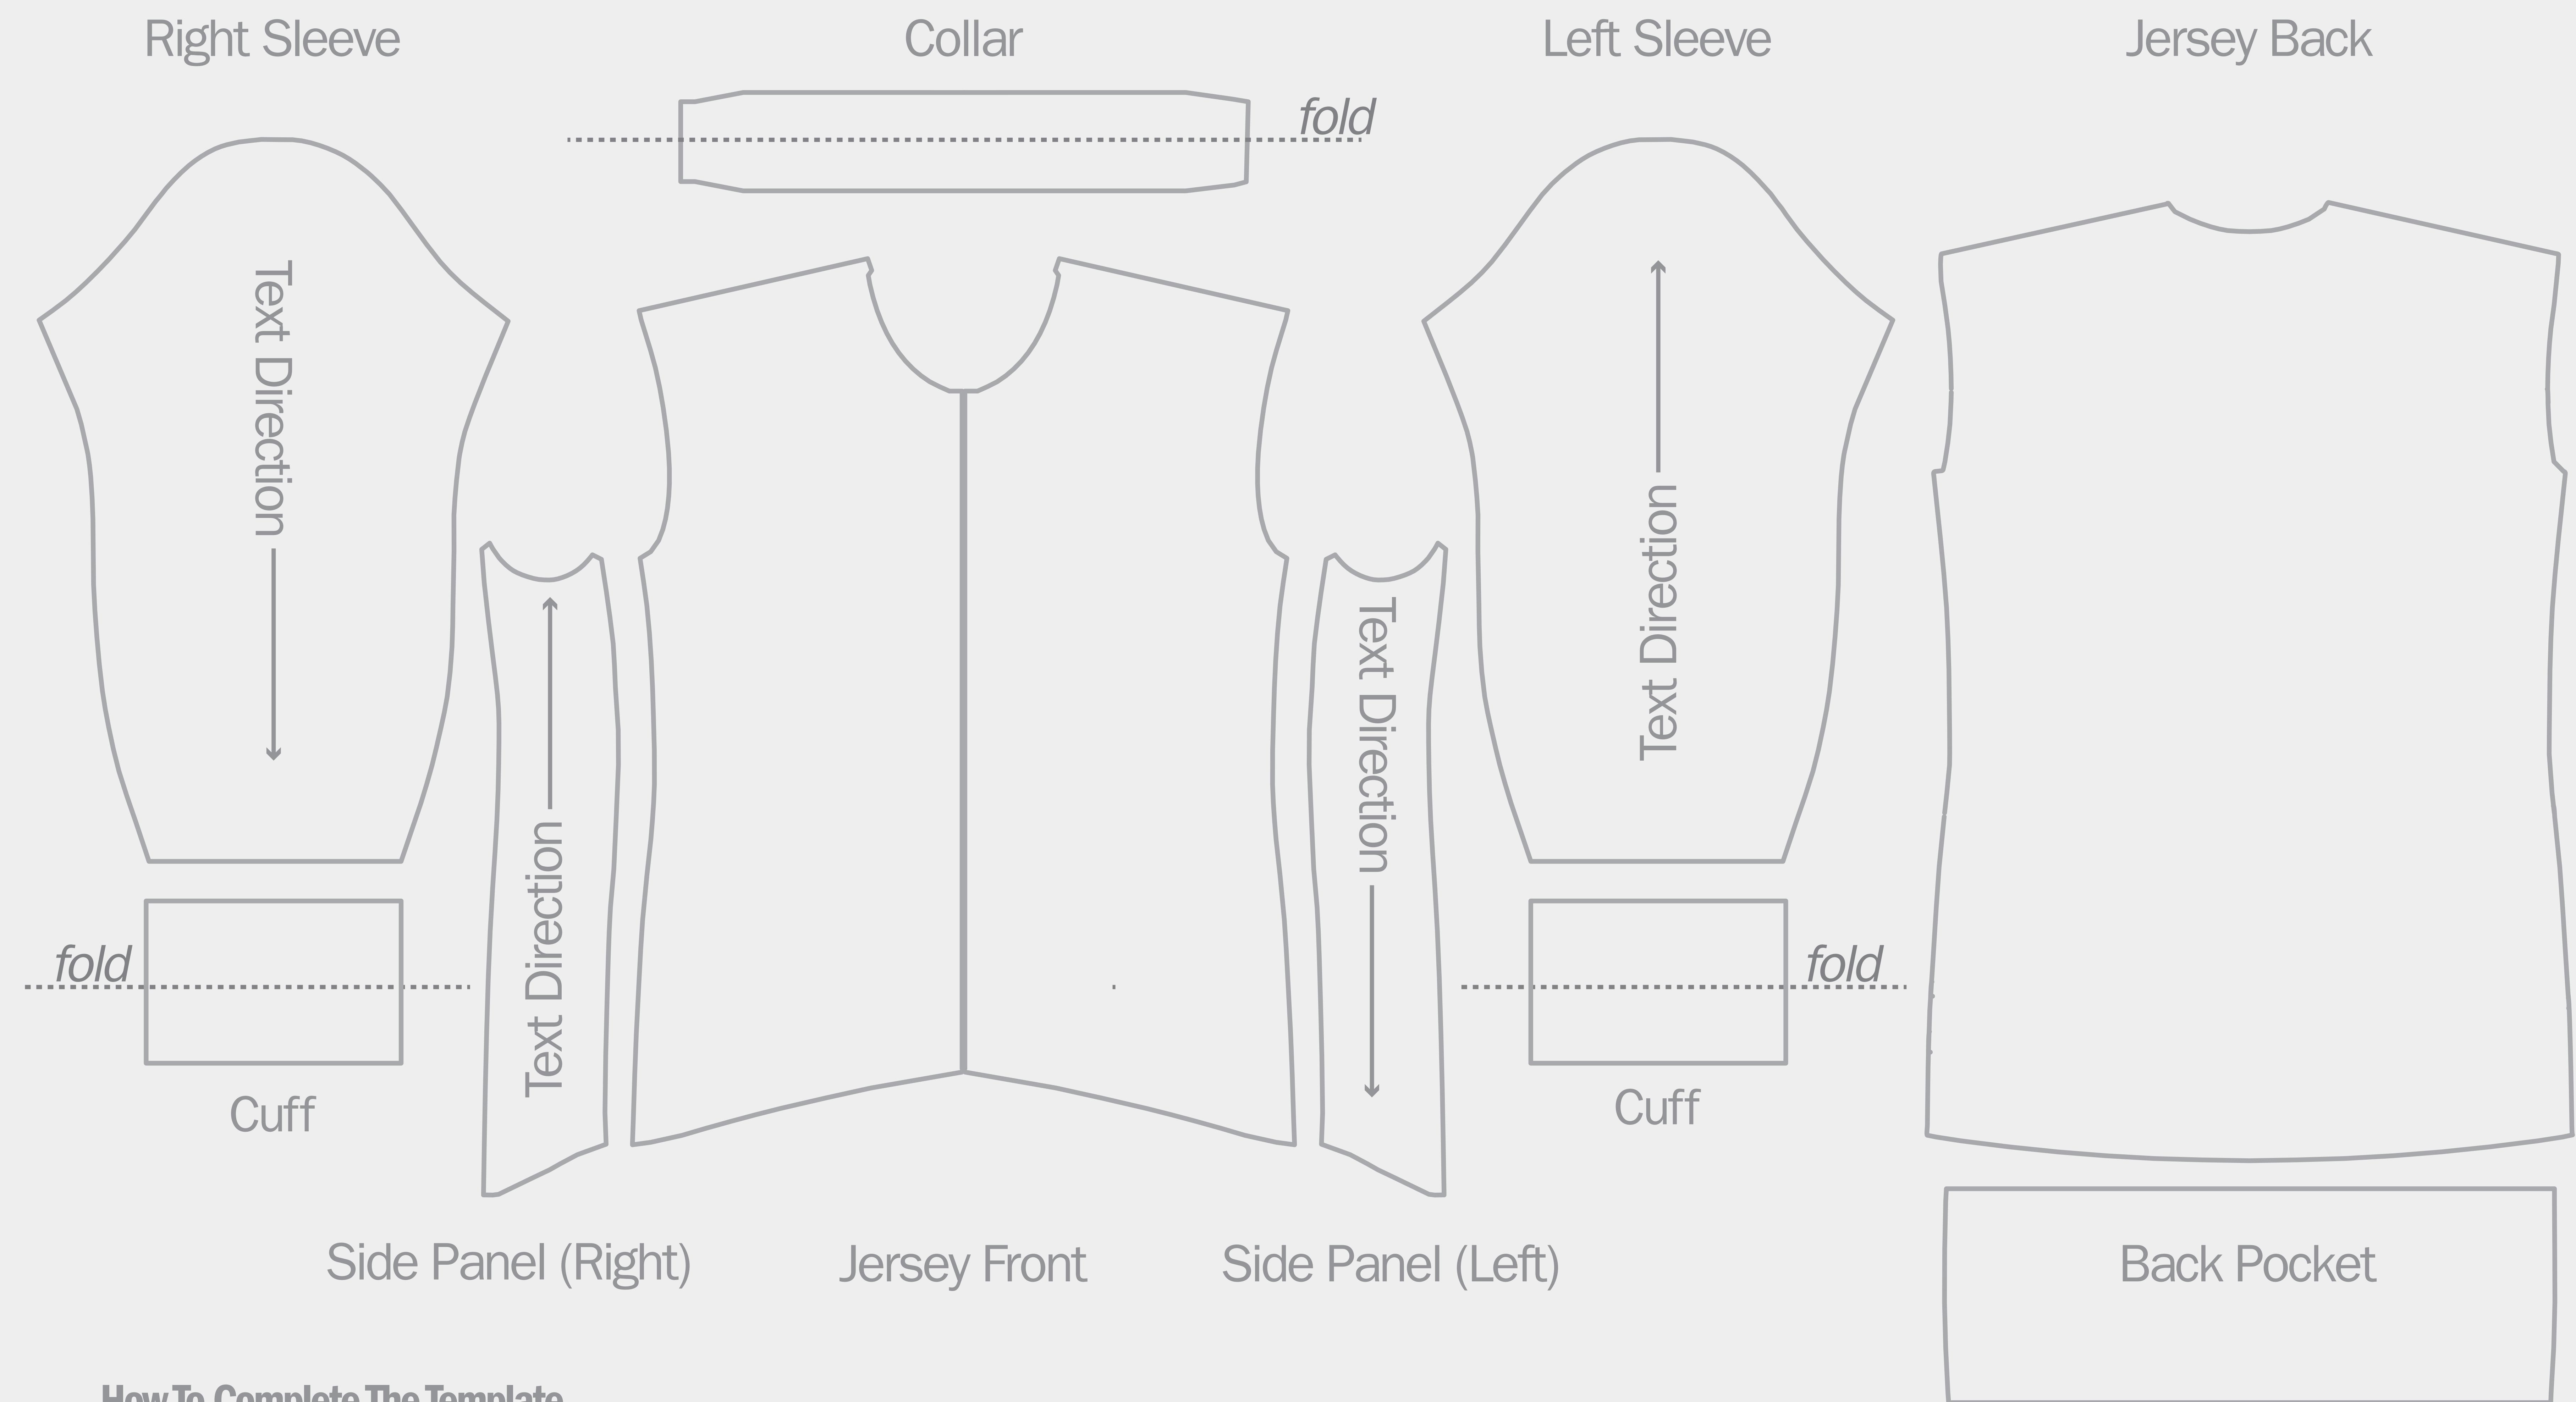

### How To Complete The Template

Please convert all fonts to paths. Adobe Illustrator "create outlines".

You are assuming the responsibility for the use of the images on your apparel.

Please use Pantone Solid Coated for swatch color choices.