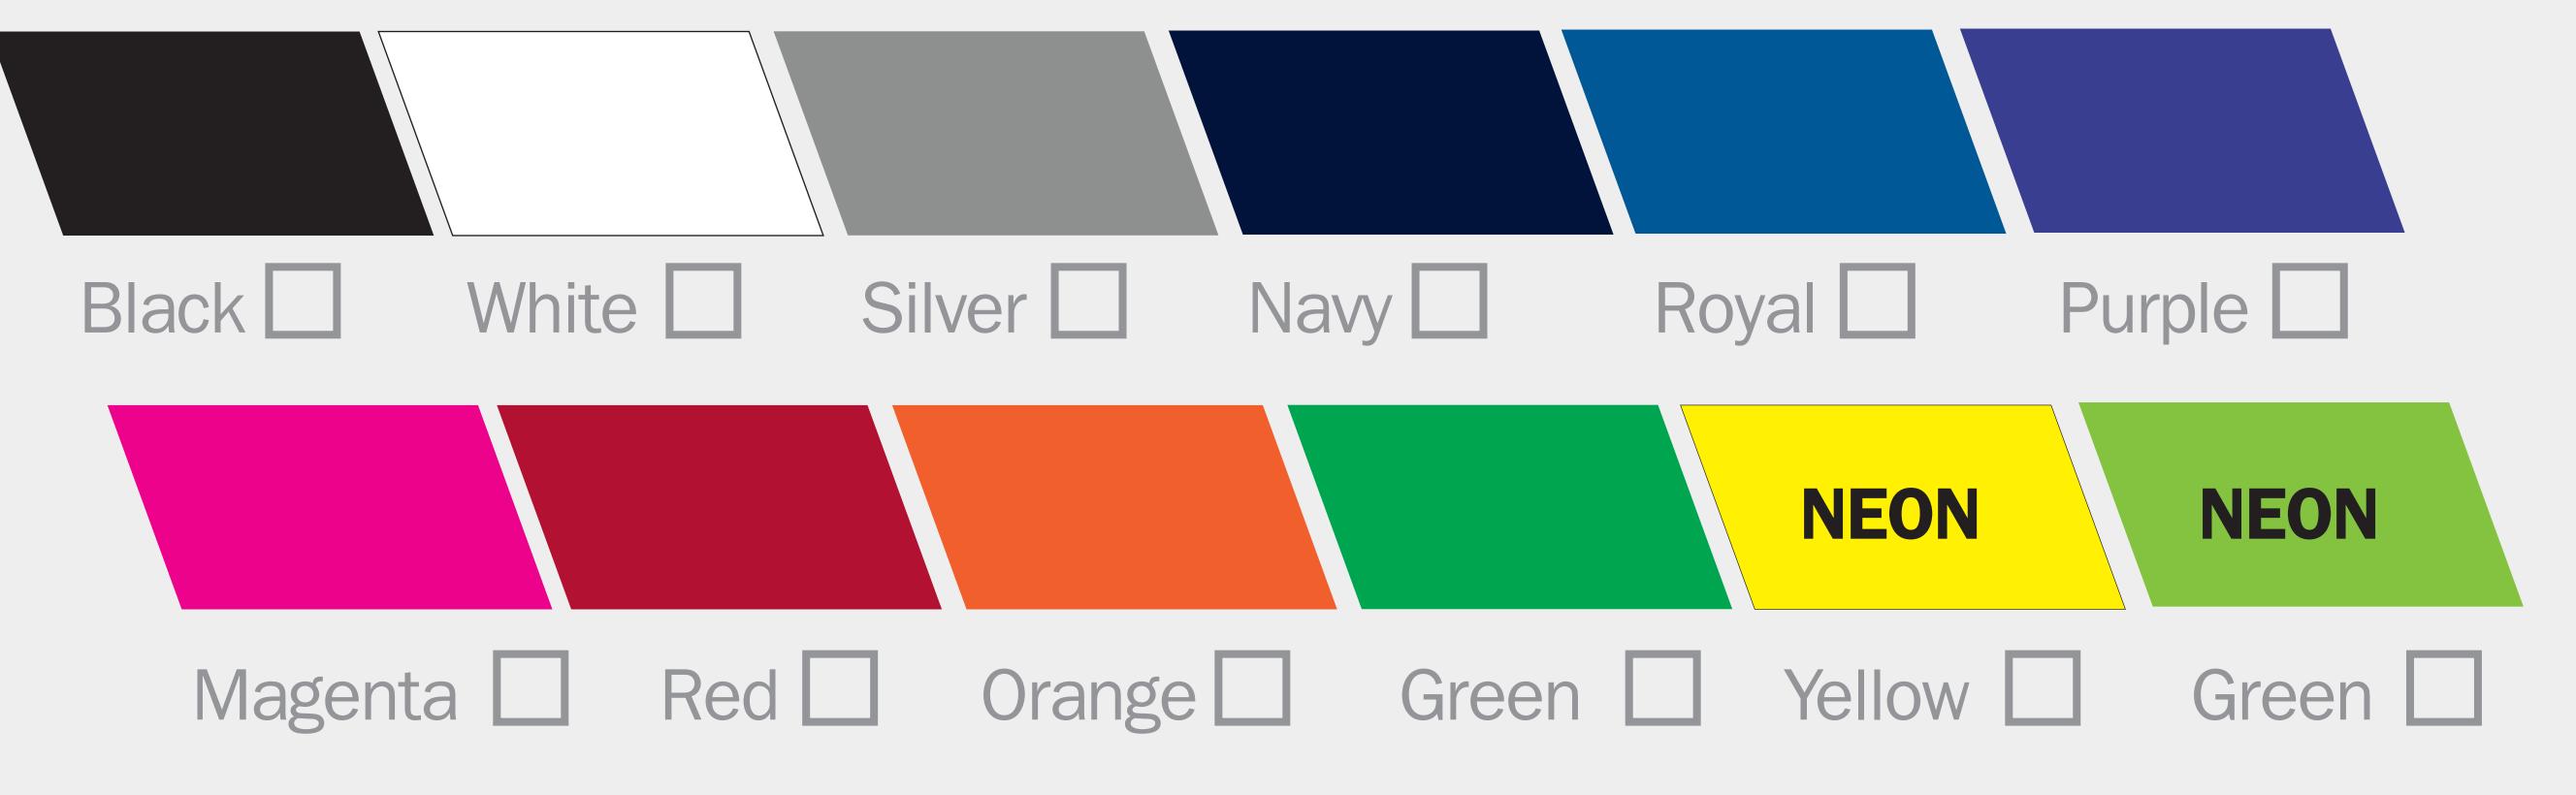

## Jersey Options ///

(Fill box next to option)

Fabric Upgrade: AeroCool / AeroDri

## (Fill box under thread option)