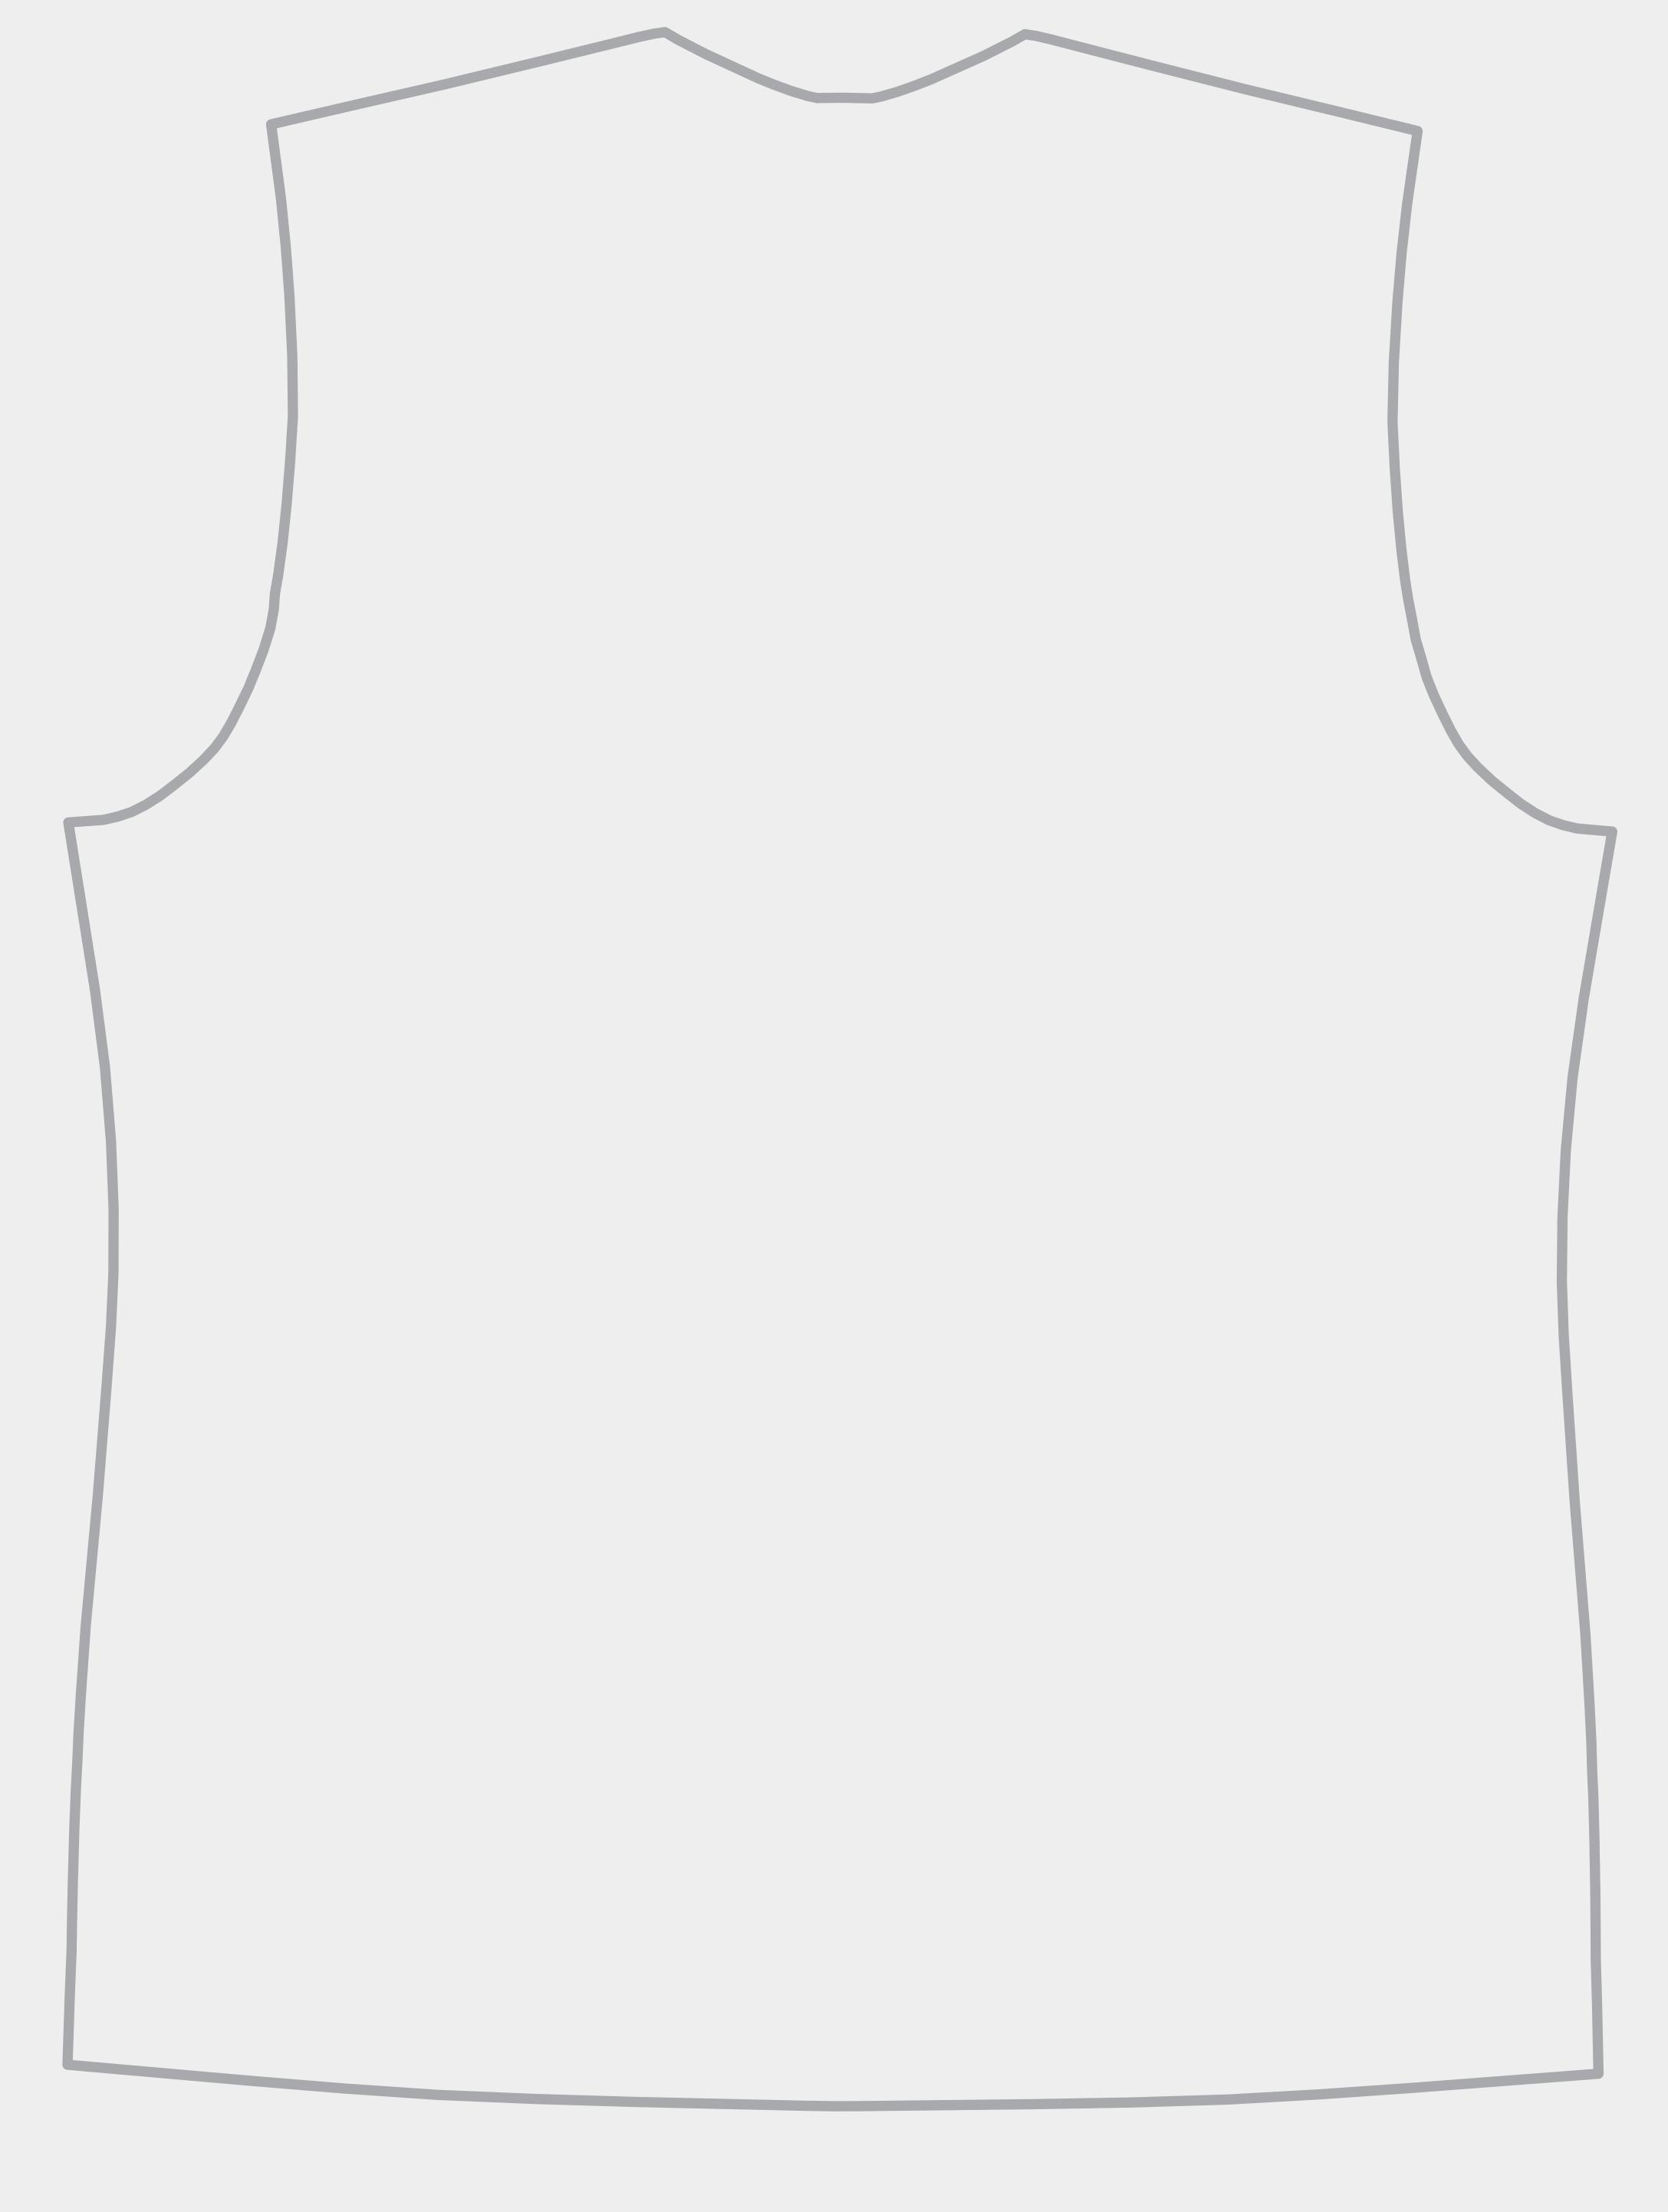

Jersey Back

# Email: Custom Plus + /// \_\_\_\_\_\_\_ Fluorescent Coloring \_\_\_\_\_\_ Thread Color Upgrade \_\_\_\_\_\_ (Fill box under thread option) Black White Silver Navy Royal Purple Magenta Red Orange Green Fellow Green Green

\_\_\_\_\_\_\_

Contact Info ///

Phone:

### How To Complete The Template

Please convert all fonts to paths. Adobe Illustrator "create outlines". You are assuming the responsibility for the use of the images on your apparel. Please use Pantone Solid Coated for swatch color choices.

# Logo Information

Please use vector images for all logos and graphics.

Low resolution raster images such as .png, .jpg or low-res .tif will not print clearly.

Please send all vector images in original .ai or .eps format.

## Sending The Template

Save the template as your