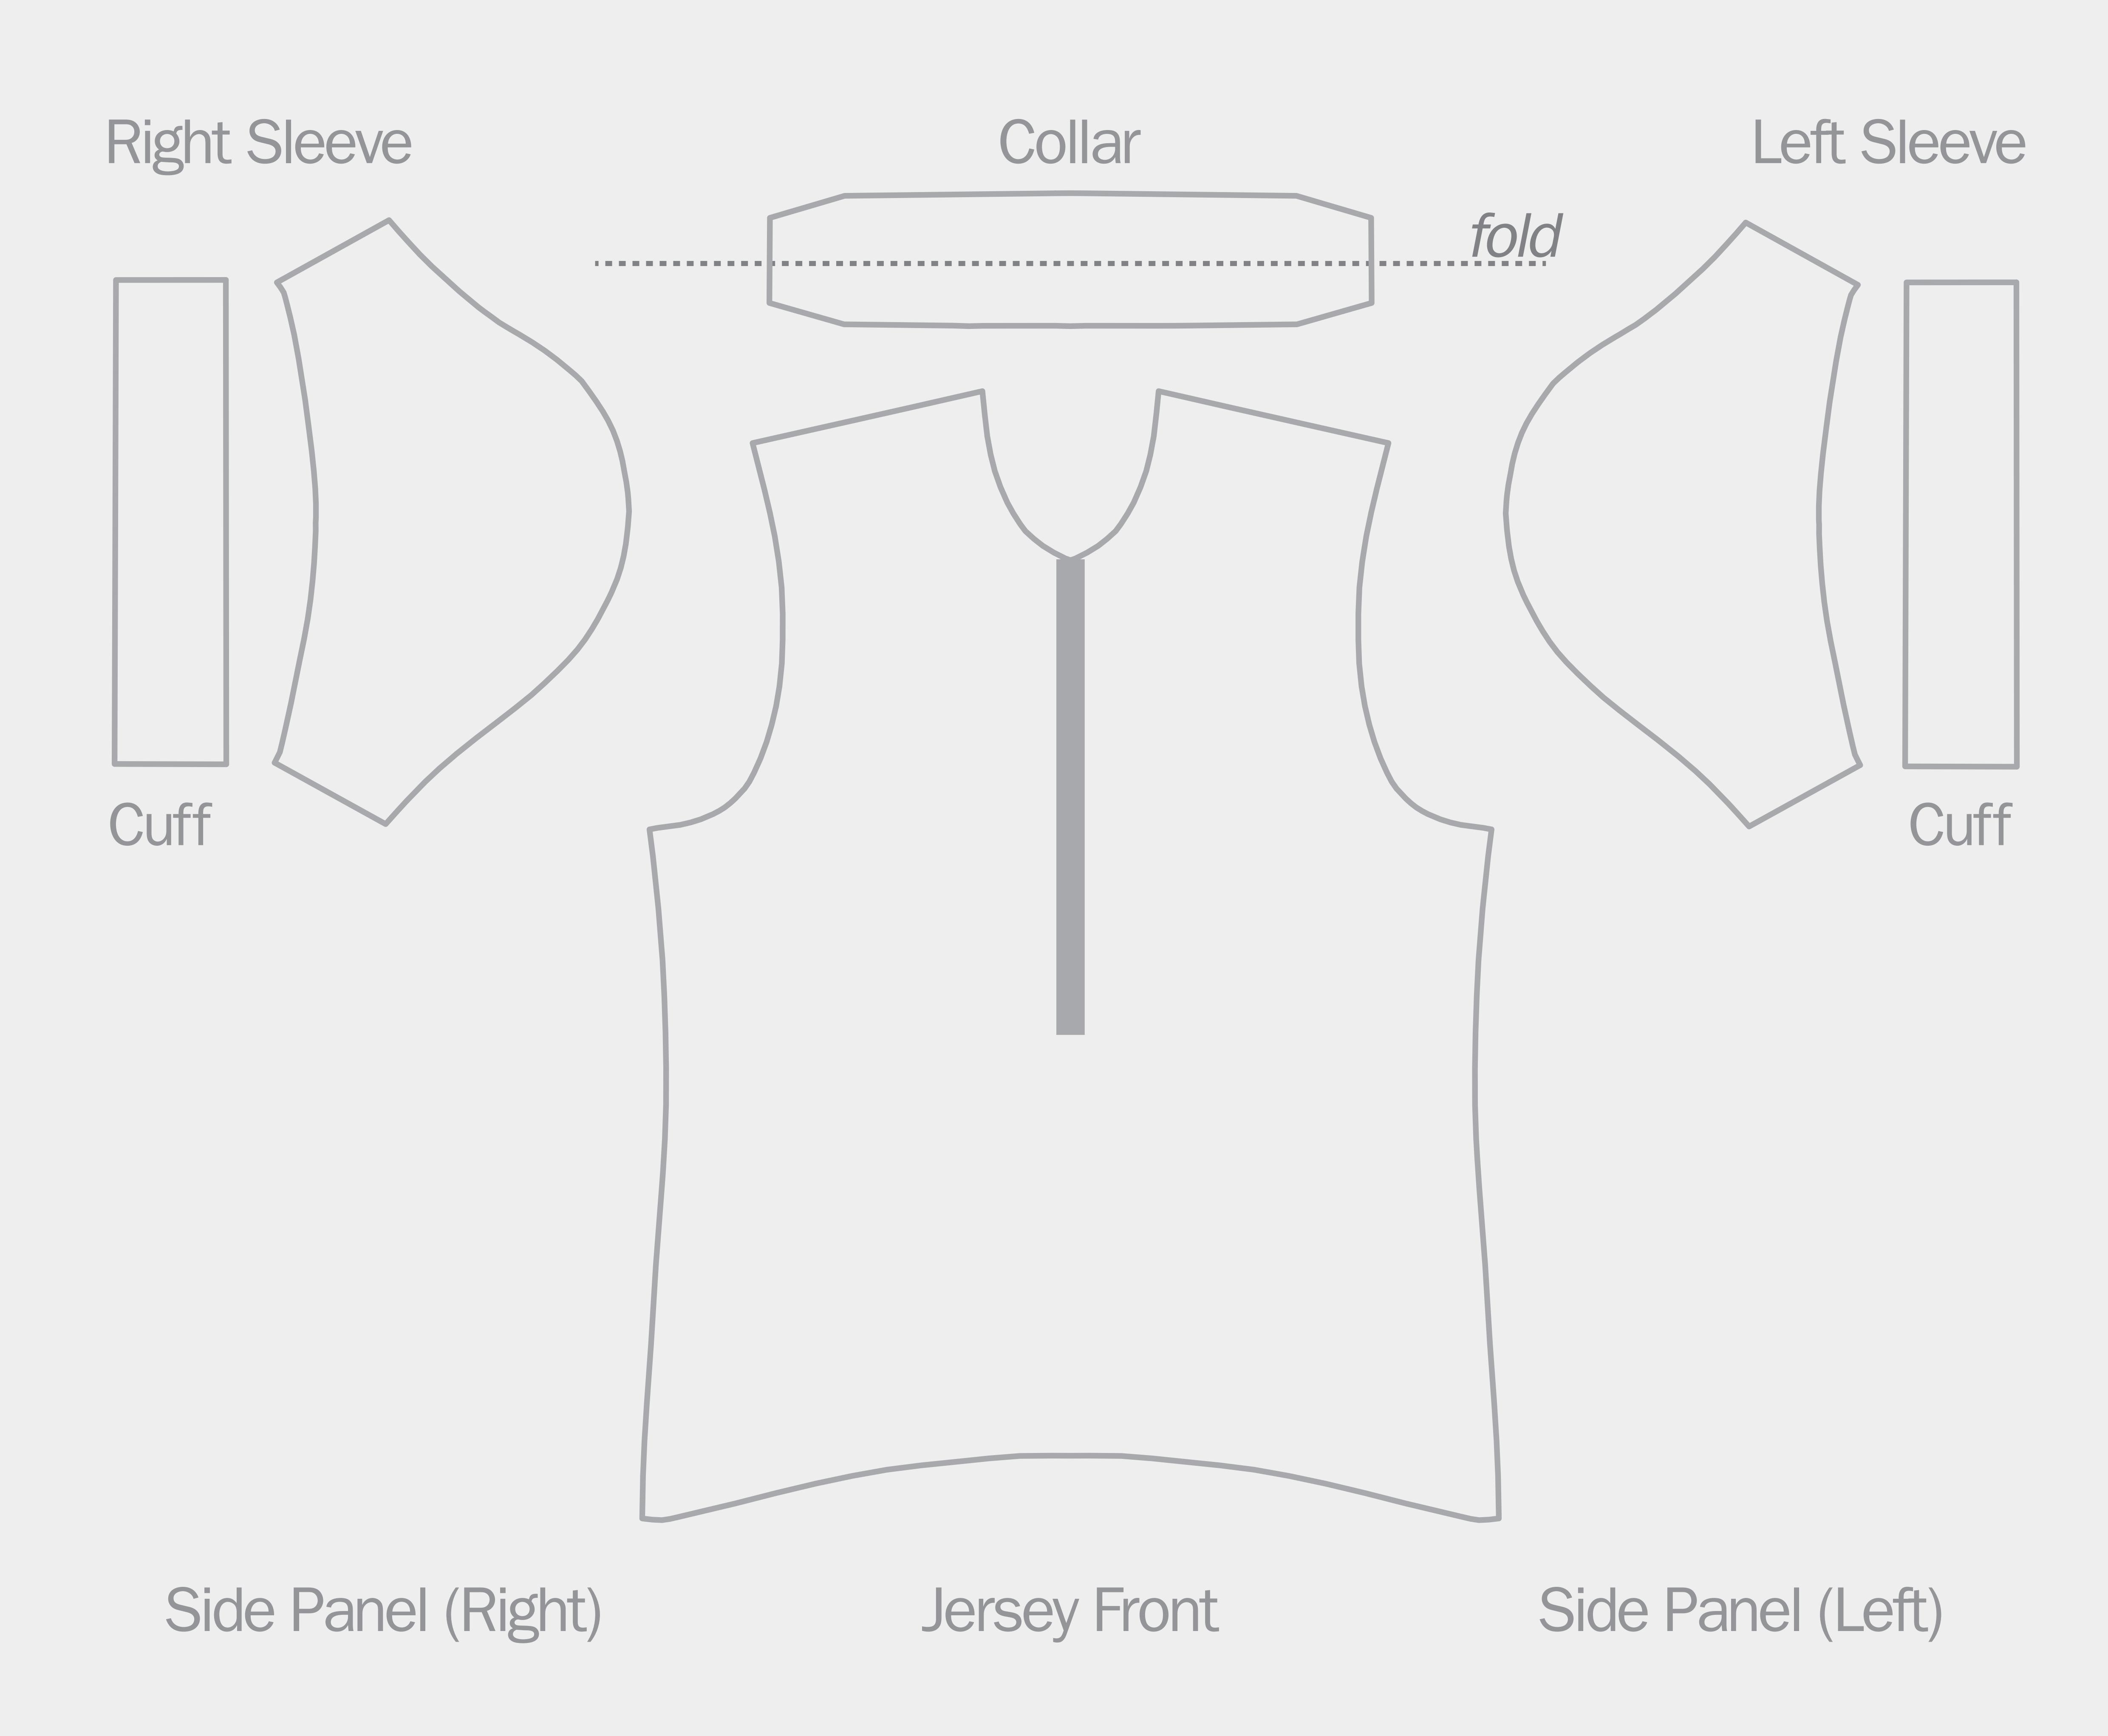

Jersey Back

# Email: Custom Plus + /// \_\_\_\_\_\_\_ Fluorescent Coloring \_\_\_\_\_\_ Thread Color Upgrade \_\_\_\_\_\_ (Fill box under thread option) Black White Silver Navy Royal Purple Magenta Red Orange Green Fellow Green Green

\_\_\_\_\_\_\_

Contact Info ///

Phone:

### How To Complete The Template

Please convert all fonts to paths. Adobe Illustrator "create outlines". You are assuming the responsibility for the use of the images on your apparel. Please use Pantone Solid Coated for swatch color choices.

# Logo Information

Please use vector images for all logos and graphics.

Low resolution raster images such as .png, .jpg or low-res .tif will not print clearly.

Please send all vector images in original .ai or .eps format.

## Sending The Template

Save the template as yo