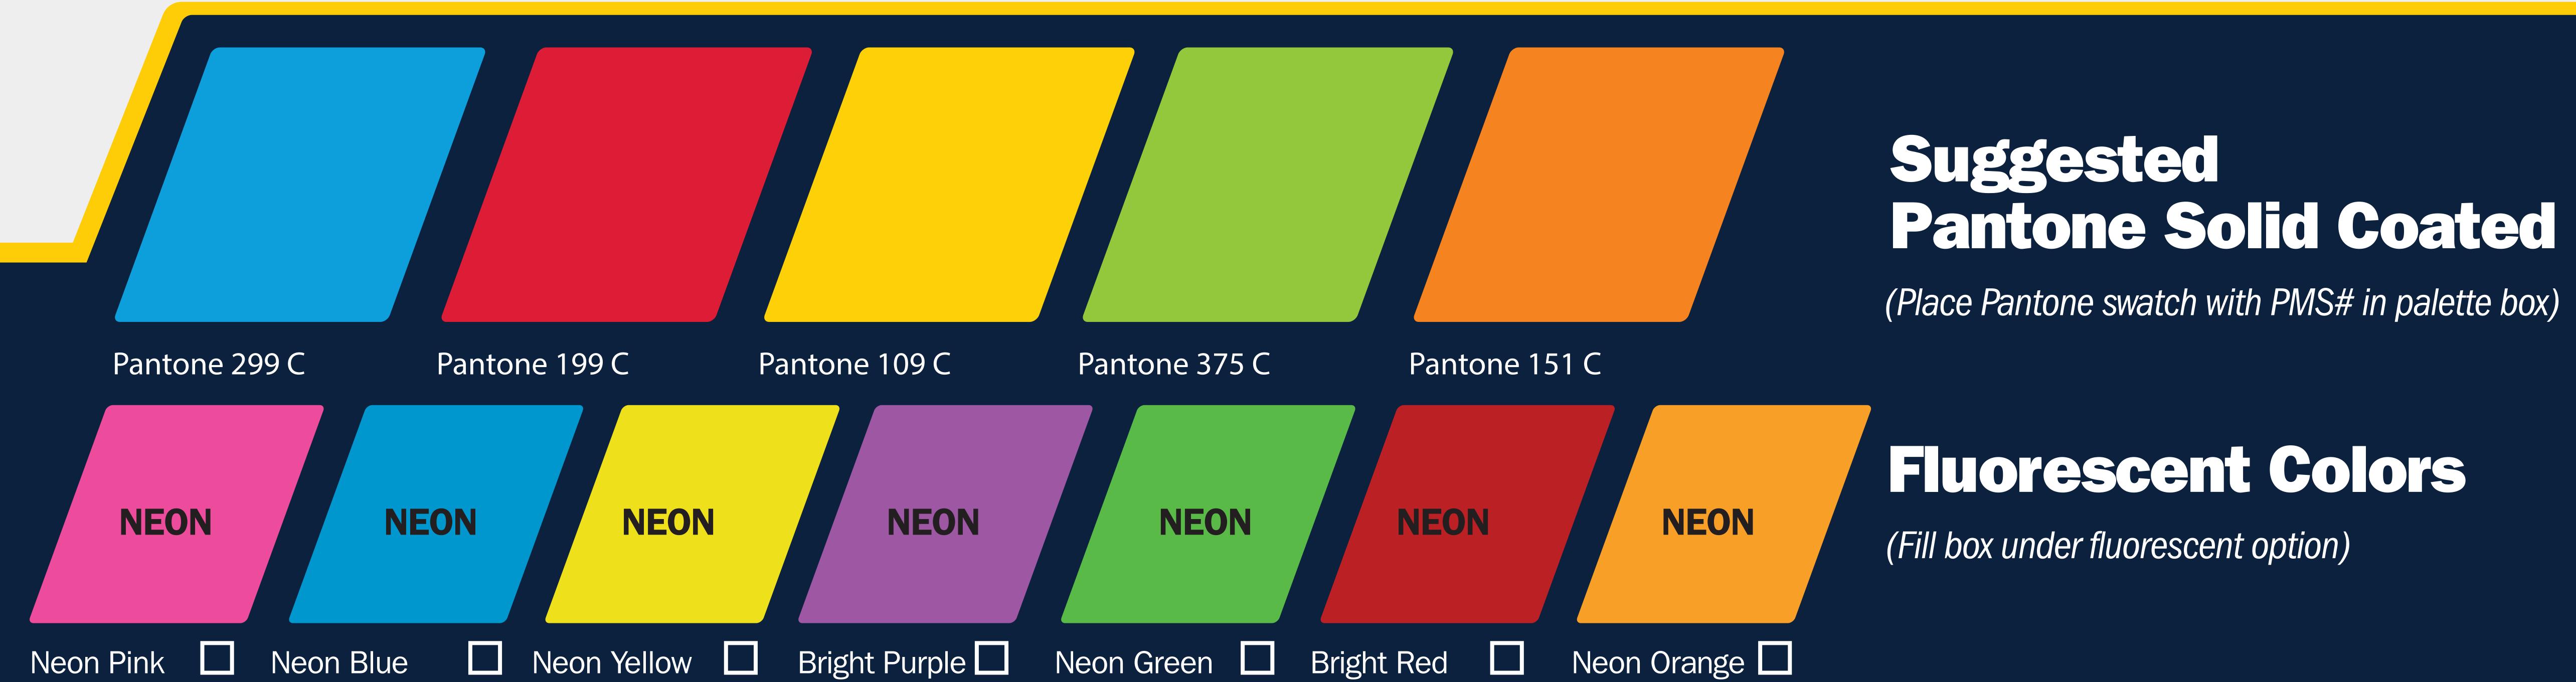

### How To Complete The Template

Please convert all fonts to paths. Adobe Illustrator "create outlines". You are assuming the responsibility for the use of the images on your apparel. Please use Pantone Solid Coated for swatch color choices.

## Sending The Template

Save the template as your team name .ai or Illustrator .pdf. Send the template and vector logos to custom@aerotechdesigns.com

Suggested Pantone Solid Coated

Fluorescent Colors