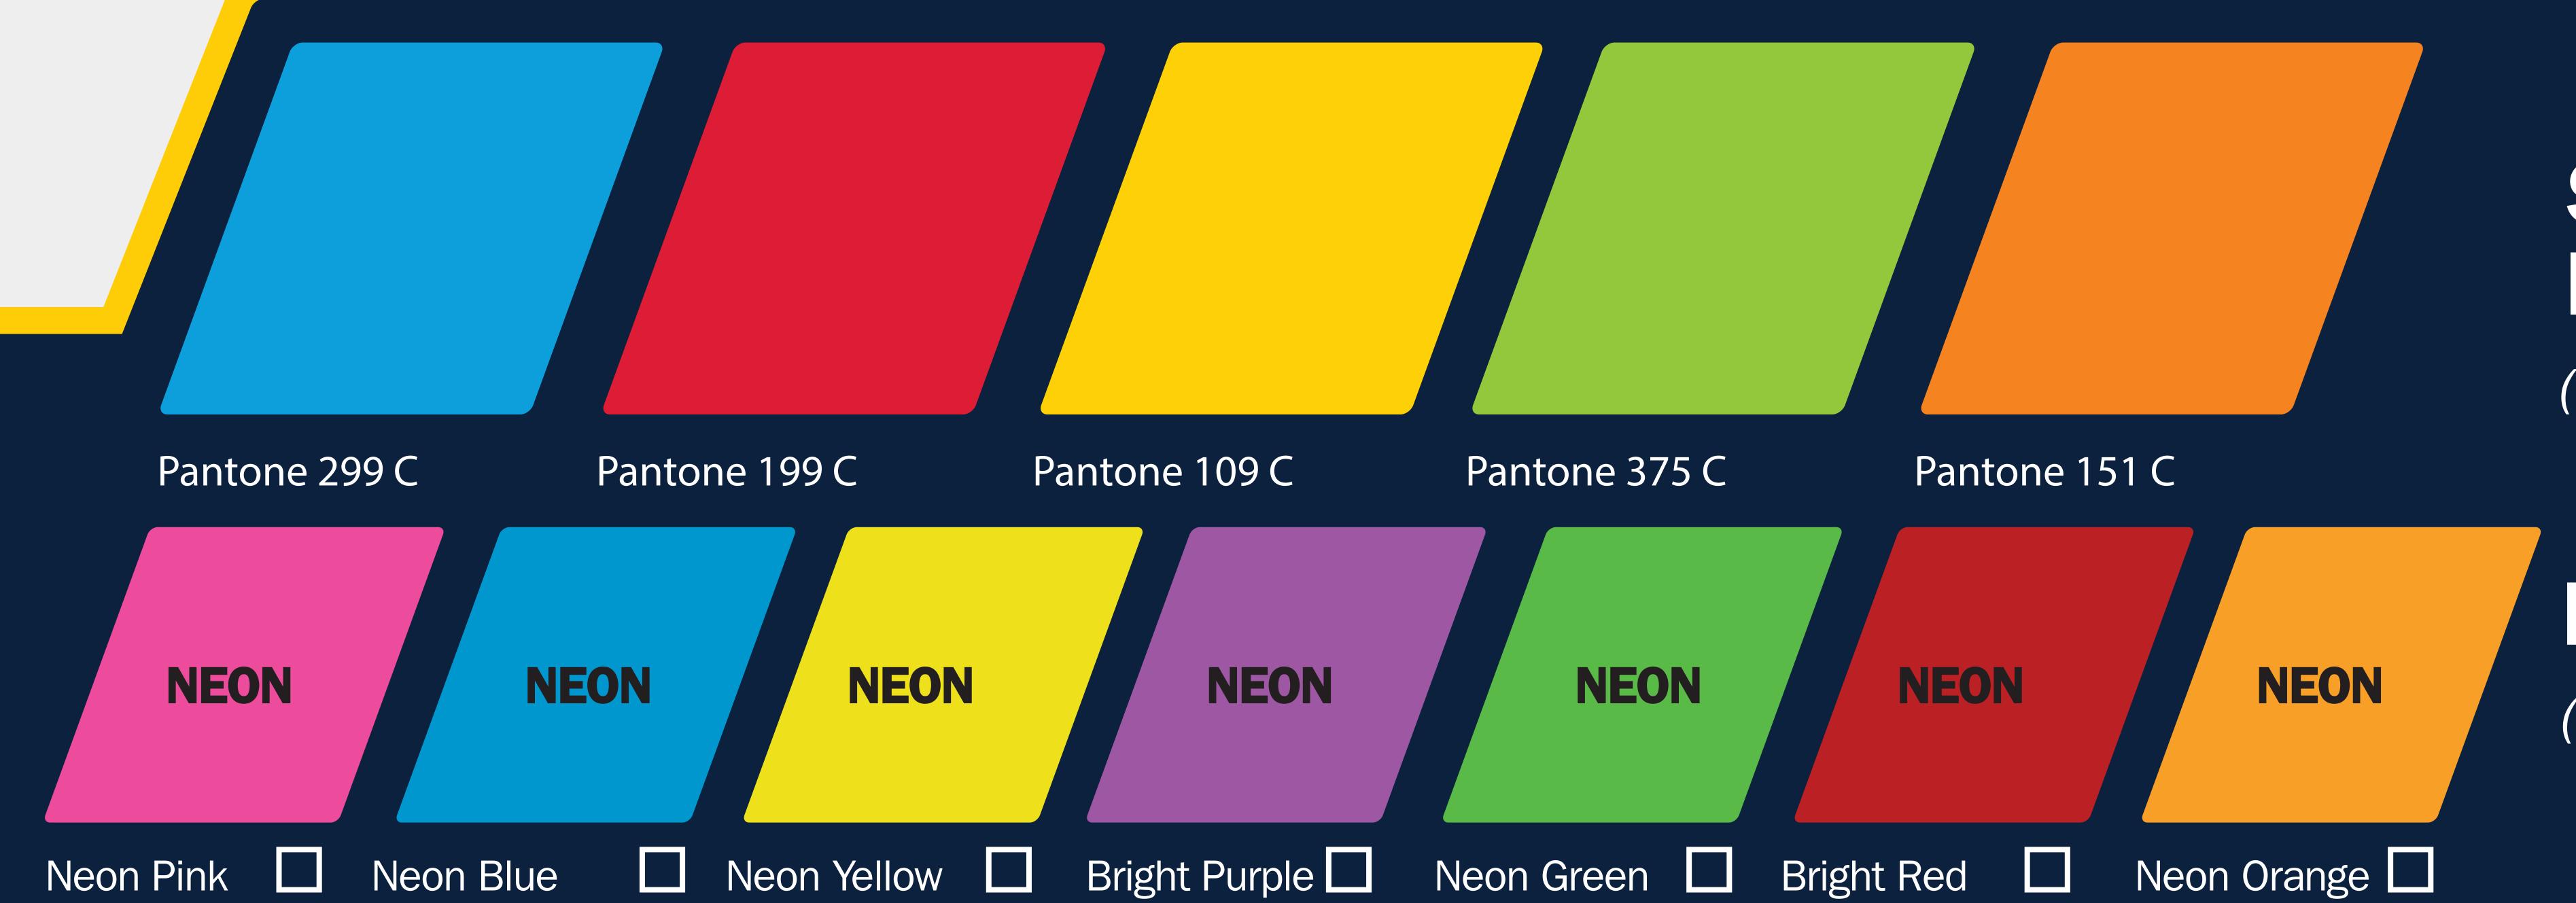

# Custom Plus + (Fill box next to option) Fabric Upgrade: AeroCool Fluorescent Coloring Thread Color Upgrade Chamois Pad Upgrade (Elite) (Fill box under thread option) Black White Silver Navy Royal Purple NEON NEON Magenta Red Orange Green Yellow Green

## Sending The Template

Save the template as your team name .ai or Illustrator .pdf.
Send the template and vector logos to custom@aerotechdesigns.com

Suggested Pantone Solid Coated

(Place Pantone swatch with PMS# in palette box)

Fluorescent Colors