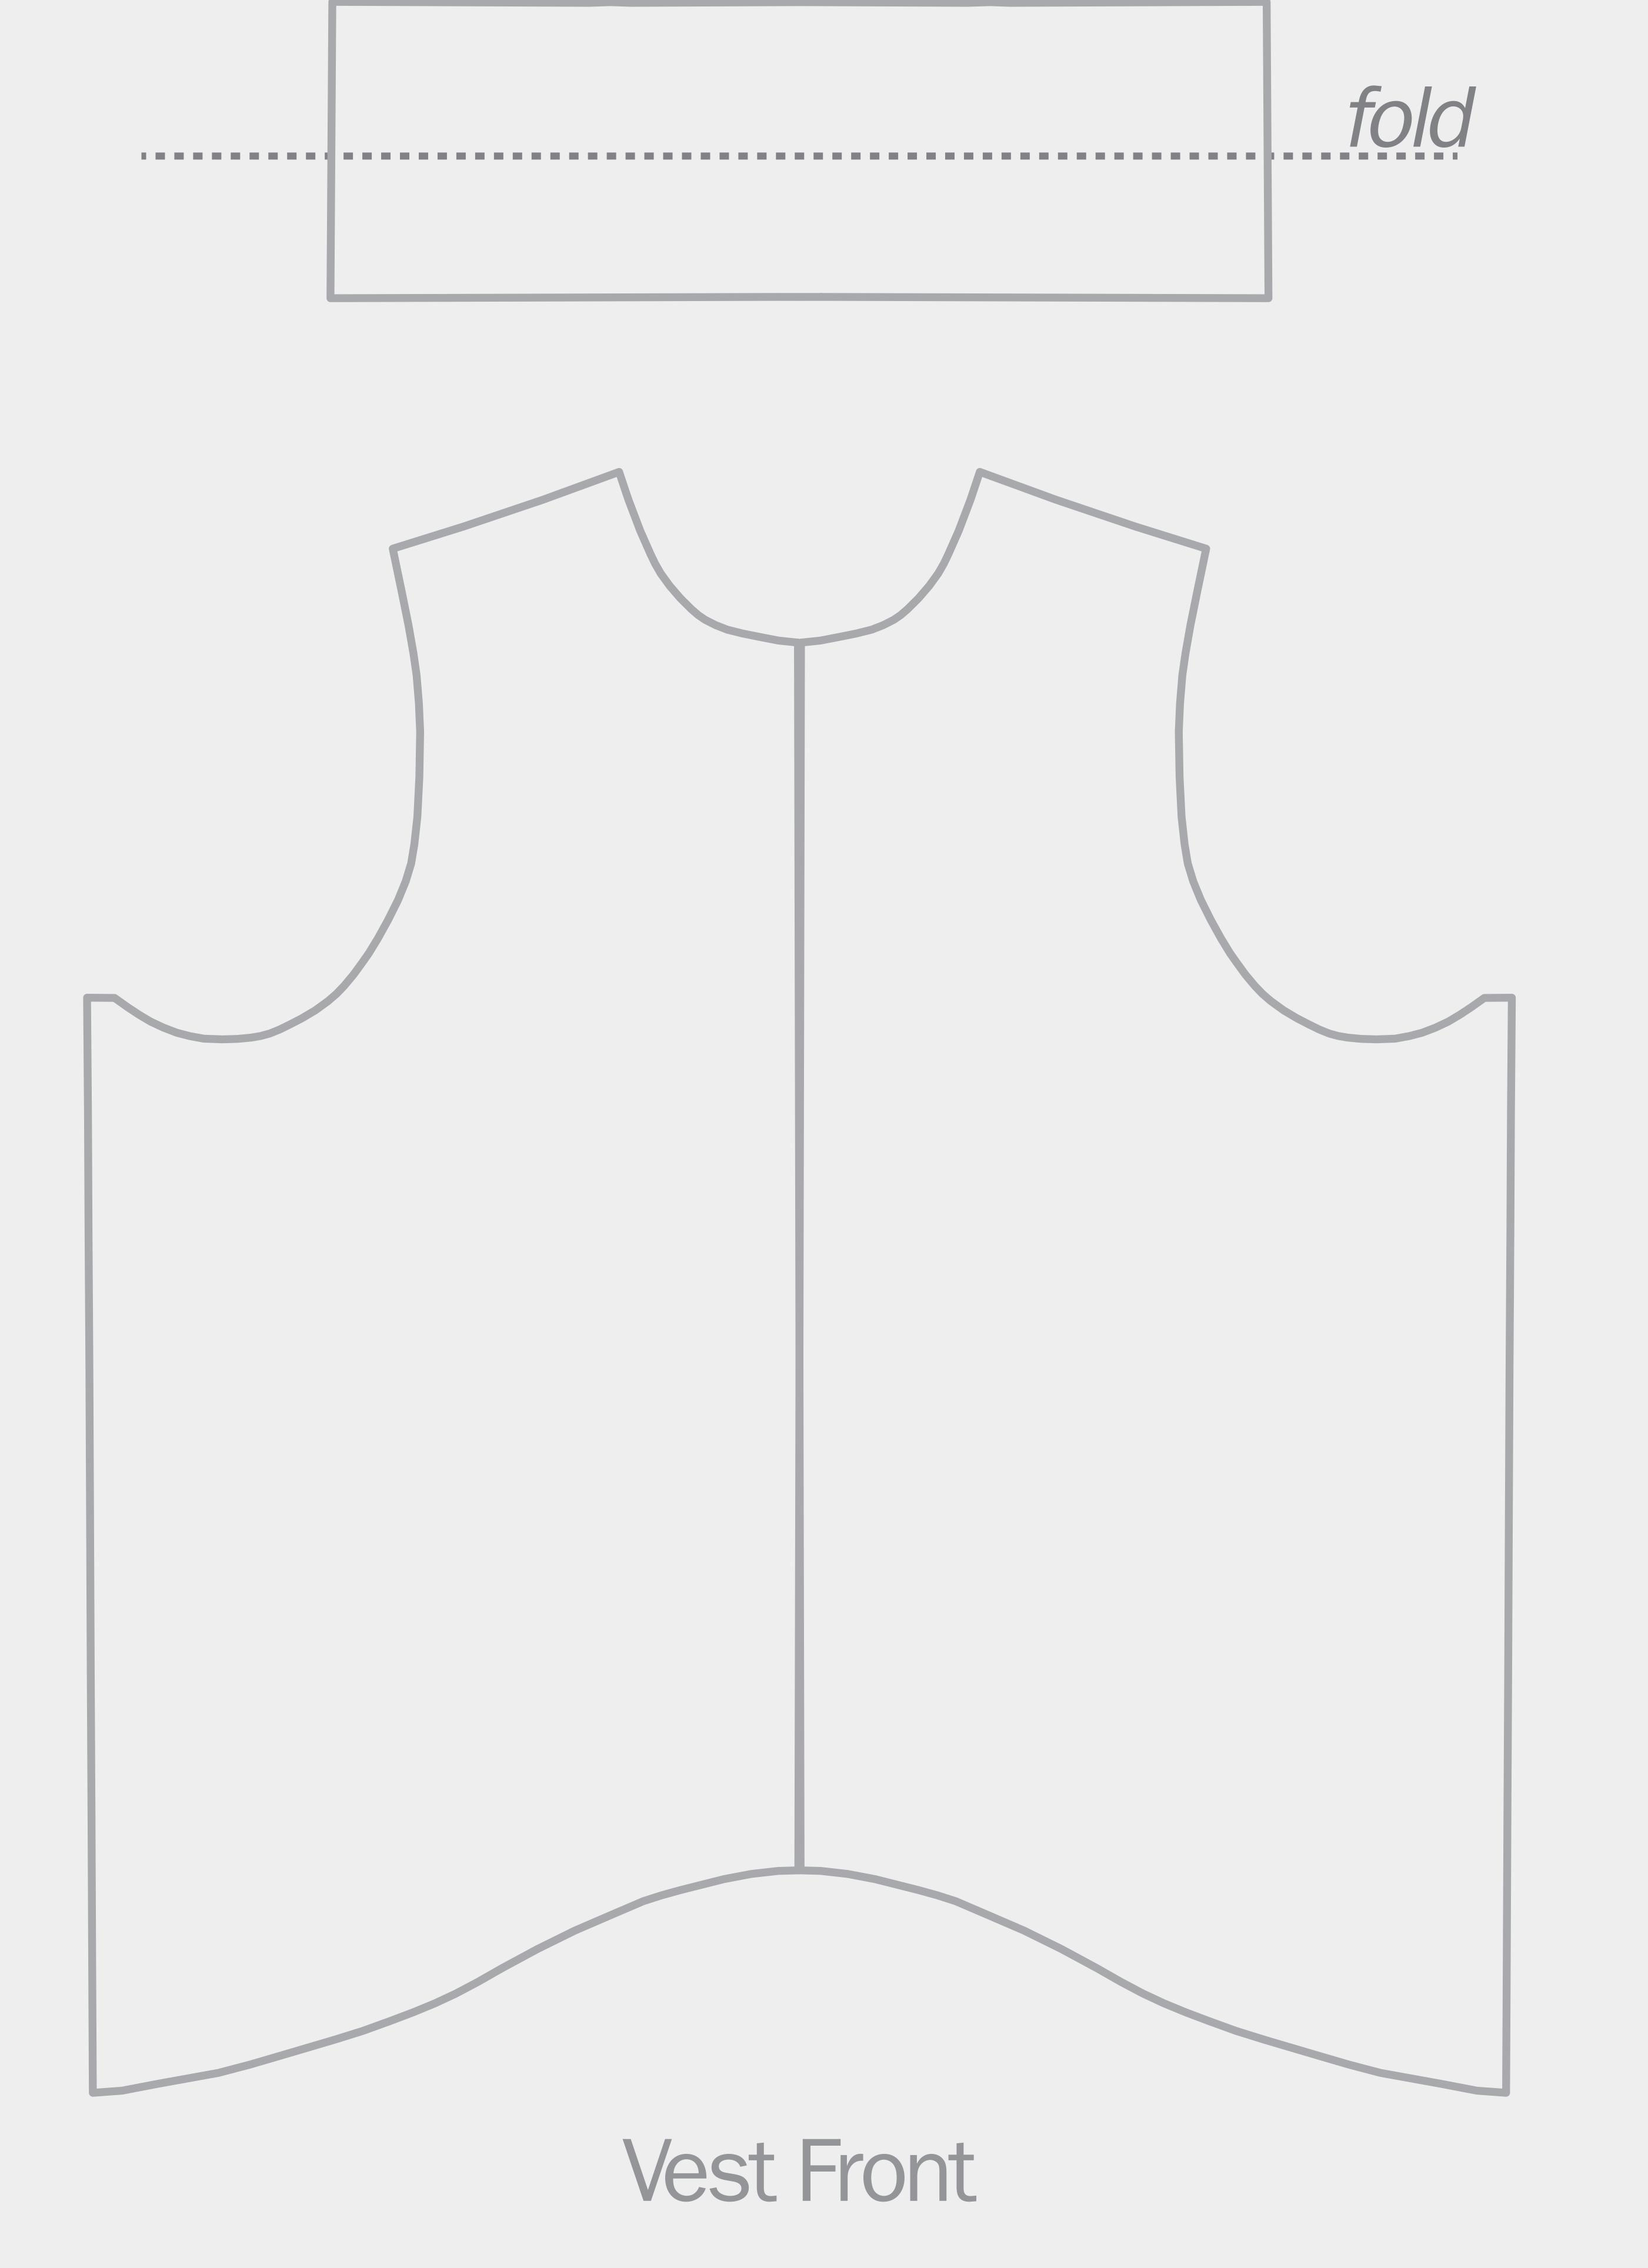

#### How To Complete The Template

Please convert all fonts to paths. Adobe Illustrator "create outlines". You are assuming the responsibility for the use of the images on your apparel. Please use Pantone Solid Coated for swatch color choices.