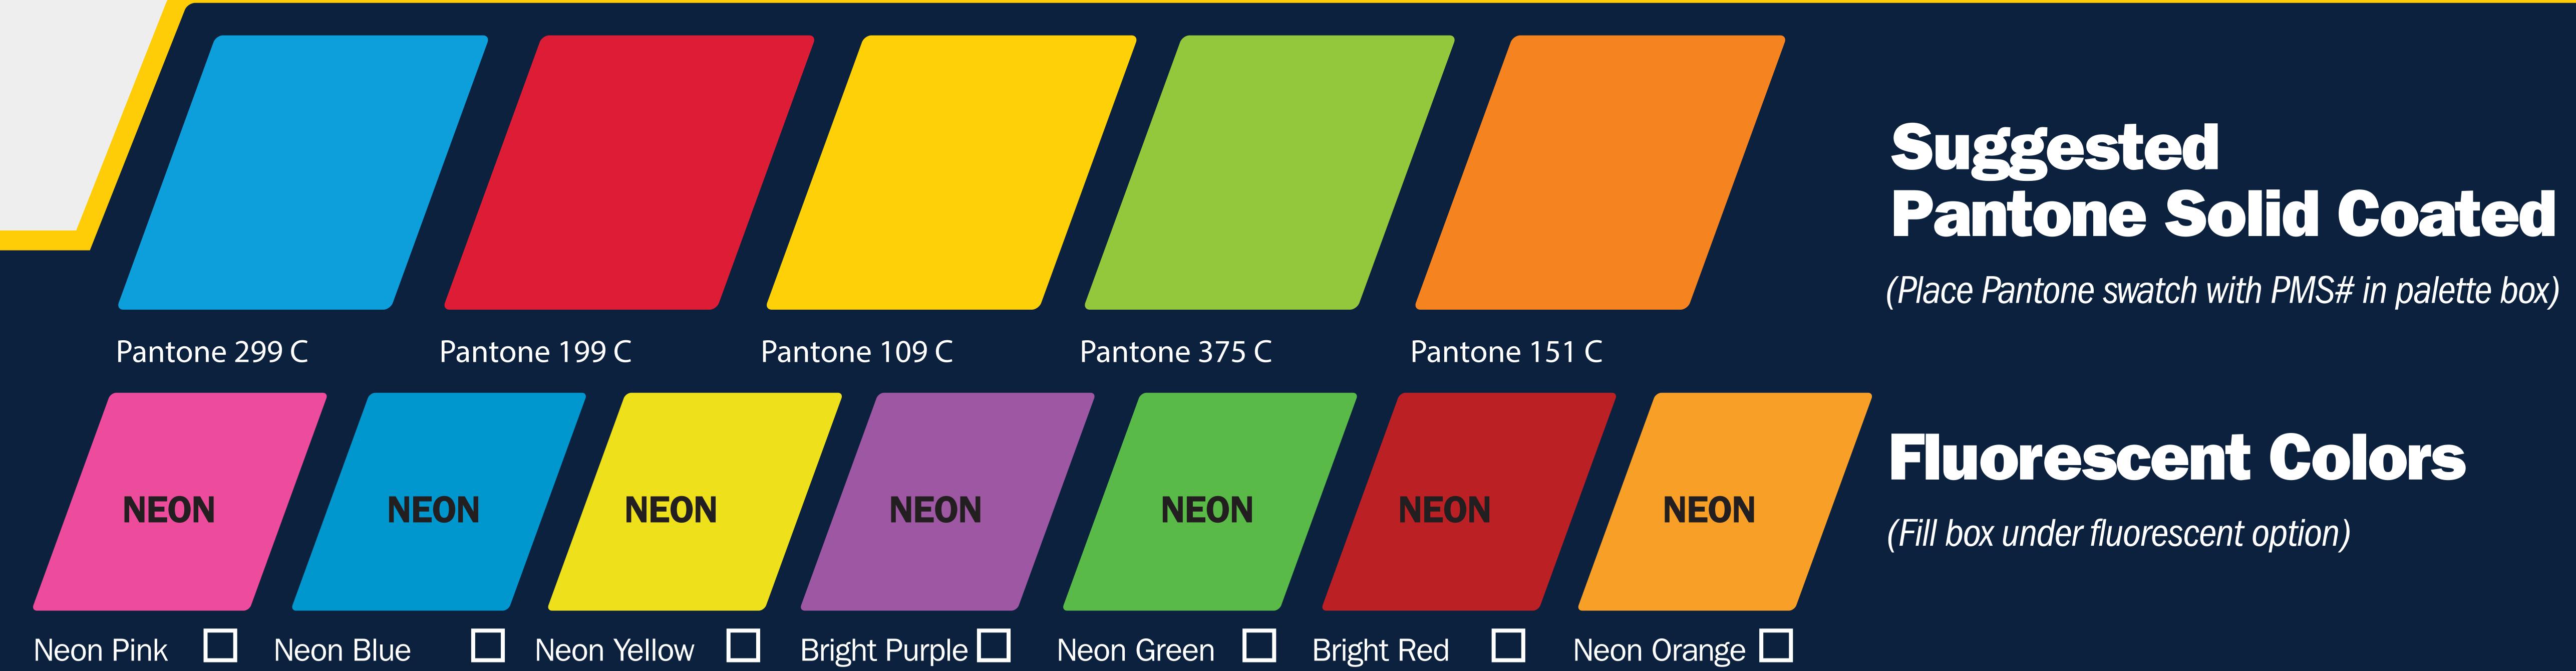

# Contact Info /// \_\_\_\_\_\_\_ Phone: \_\_\_\_\_\_\_

| Fluorescent Coloring           |       |        |
|--------------------------------|-------|--------|
| Thread Color Upgrade           |       |        |
| (Fill box under thread option) |       |        |
|                                |       |        |
| Black White Silver Navy        | Royal | Purple |
|                                | NEON  | NEON   |

Magenta Red Orange Green Fellow Green Green

#### How To Complete The Template

Please convert all fonts to paths. Adobe Illustrator "create outlines". You are assuming the responsibility for the use of the images on your apparel. Please use Pantone Solid Coated for swatch color choices.