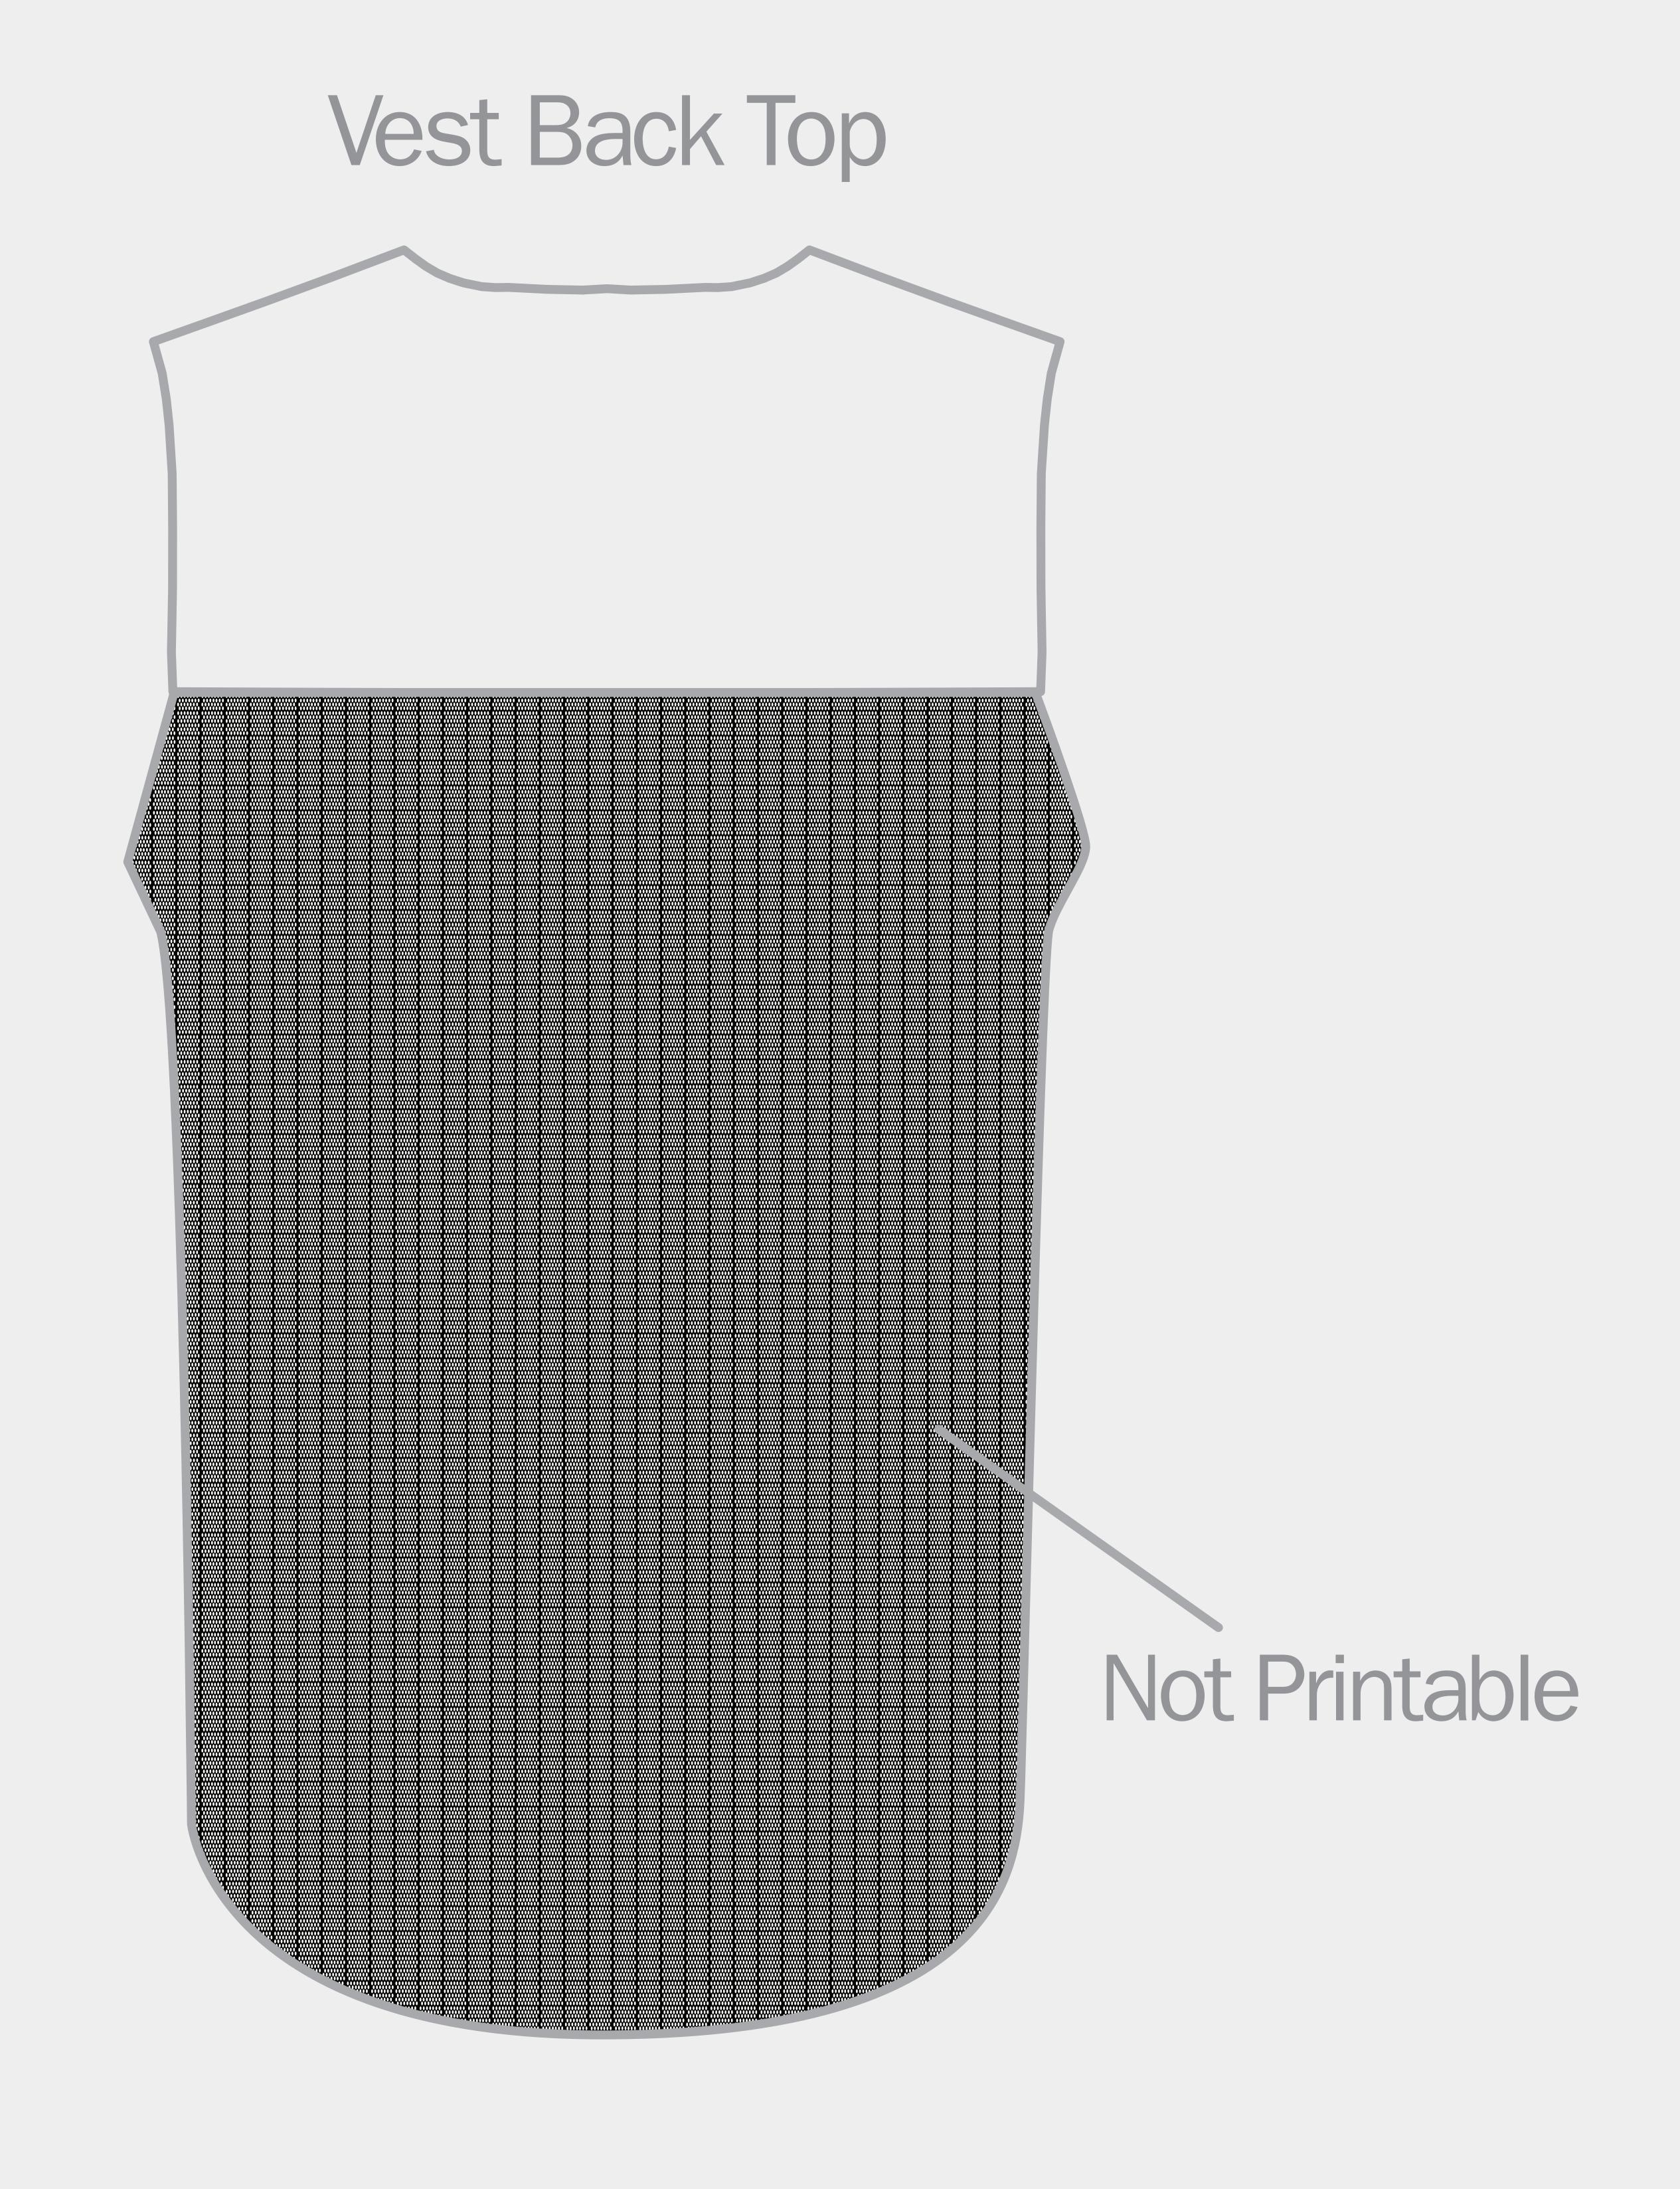

# Contact Info /// \_\_\_\_\_\_\_ Phone: \_\_\_\_\_\_\_

| Fluorescent Coloring           |       |        |
|--------------------------------|-------|--------|
| Thread Color Upgrade           |       |        |
| (Fill box under thread option) |       |        |
|                                |       |        |
| Black White Silver Navy        | Royal | Purple |
|                                | NEON  | NEON   |

Magenta Red Orange Green Fellow Green Green

#### How To Complete The Template

Please convert all fonts to paths. Adobe Illustrator "create outlines". You are assuming the responsibility for the use of the images on your apparel. Please use Pantone Solid Coated for swatch color choices.

### Logo Information

Please use vector images for all logos and graphics. Low resolut