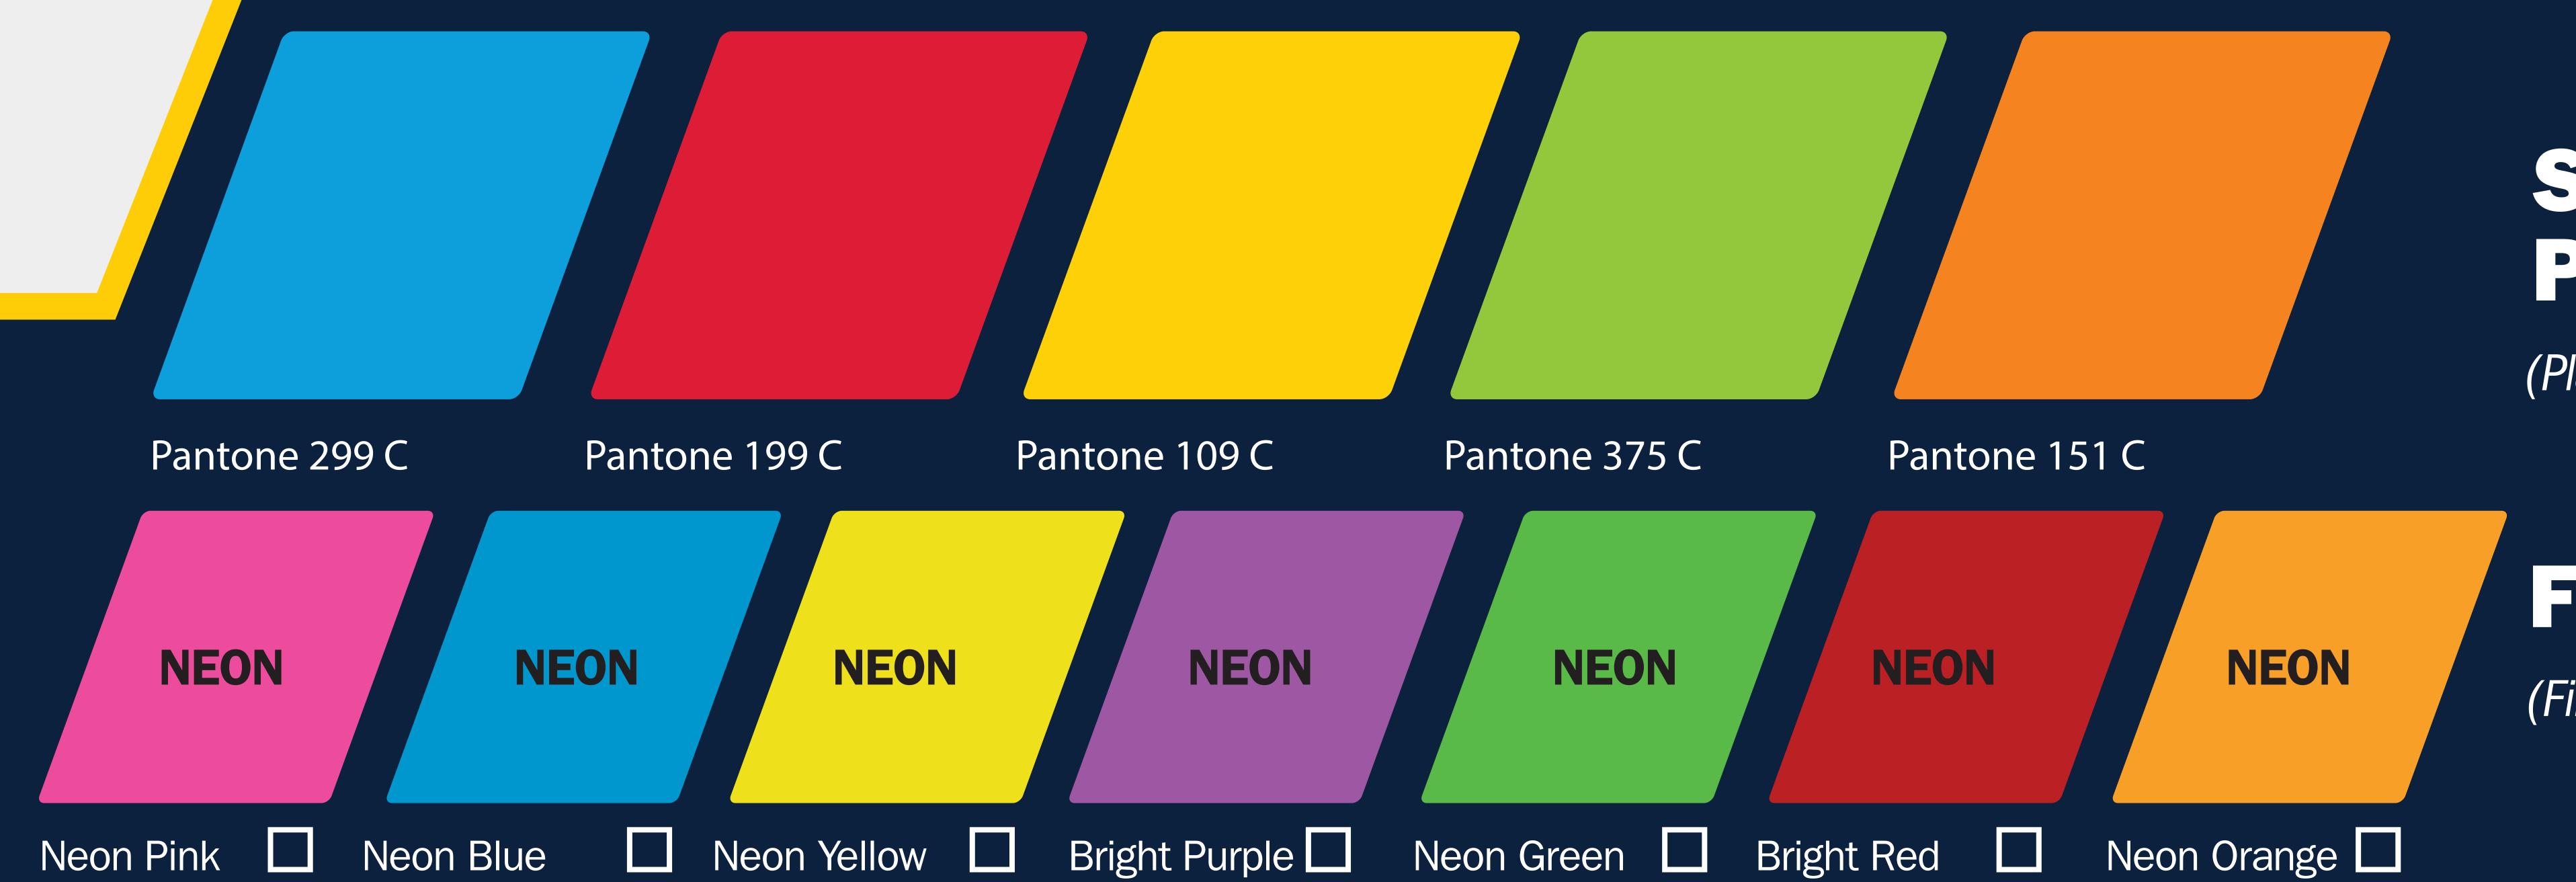

# Contact Name: Phone: Email: Custom Plus + (Fill box next to option) Fluorescent Coloring Thread Color Upgrade (Fill box under thread option) Black White Silver Navy Royal Purple NEON NEON NEON NEON

Contact Info ///

## Sending The Template

Save the template as your team name .ai or Illustrator .pdf.
Send the template and vector logos to custom@aerotechdesigns.com

Suggested Pantone Solid Coated

(Place Pantone swatch with PMS# in palette box)

Fluorescent Colors